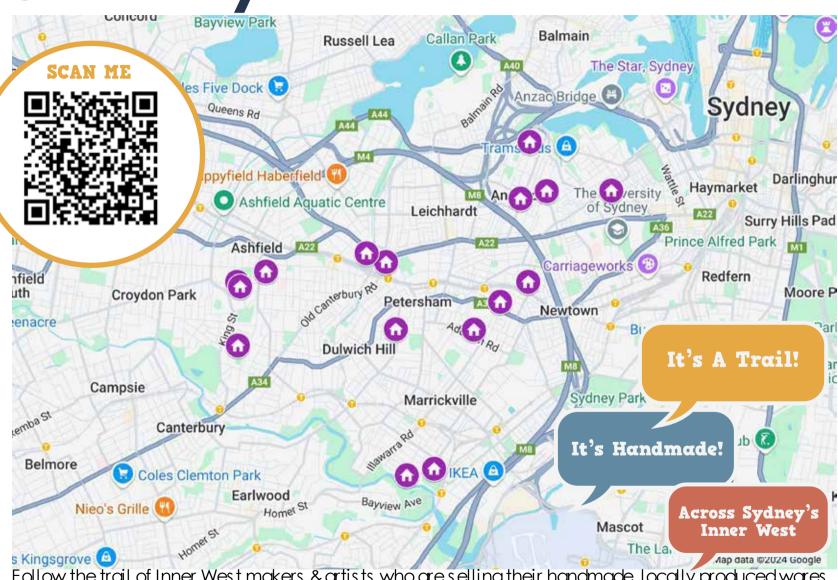

🞧 205 Nels on St, Annandale

🚹 154 Bridge Rd, Glebe

Follow the trail of Inner West makers & artists who are selling their handmade, locally produced wares from their front yards. This grass roots, community event is in it's 4th year & is part of the Sydney Craft Week festival.